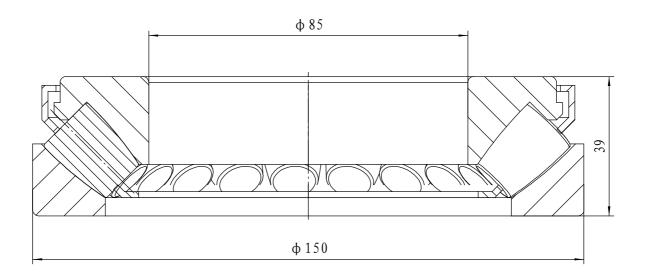

- 1 rated load: Cr= 380 kN; Cor= 1060 kN
- 2 Heat treatment according to the current standards

| 07     | cage         |  |    |   | brass                     |                                                                                                                                                                                                           |      |      |    |
|--------|--------------|--|----|---|---------------------------|-----------------------------------------------------------------------------------------------------------------------------------------------------------------------------------------------------------|------|------|----|
| 04     | roller       |  |    |   | steel GCr15-GB/T18254     |                                                                                                                                                                                                           |      |      |    |
| 02     | shaft washer |  |    |   | steel GCr15SiMn-GB/T18254 |                                                                                                                                                                                                           |      |      |    |
| 01     | house washer |  |    |   | steel GCr15SiMn-GB/T18254 |                                                                                                                                                                                                           |      |      |    |
| serial | Name         |  | Qt | у | Material                  | weight                                                                                                                                                                                                    | (kg) | 2.75 | KG |
|        |              |  |    | - | Thrust roller bearing     | 29317 E  Add: D1805, No. 3 Lianmeng road, Luoyang, Henan, China. Postal: 471003 Phone: +86-379-68611678 Fax: +86-379-68611679 E-mail: sales@jcb-bearing.com  Luoyang Jiecheng Bearing Technology Co., Ltd |      |      |    |